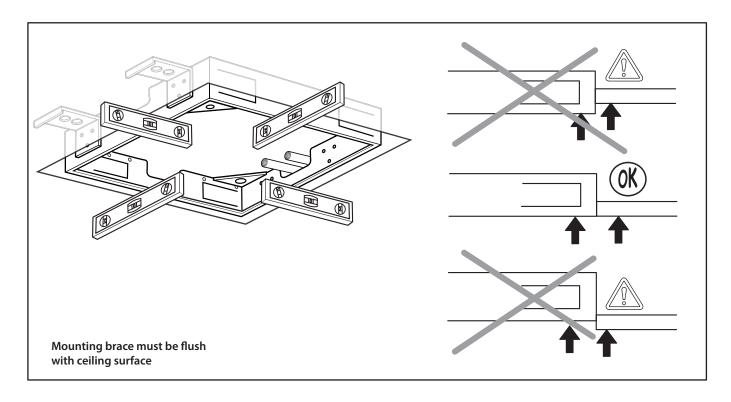

#### **MOUNTING DIMENSIONS**

The CSS.15S installs flush into the ceiling. Review the dimensions on the right to ensure that adequate area is left for fixing the mounting brace into the ceiling.