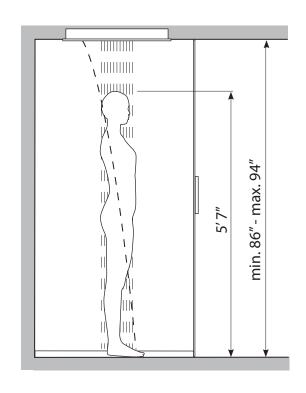

#### **RAIN HEAD HEIGHT PLACEMENT**

The CSS.15S will operate optimally if the below height install specifications are followed.