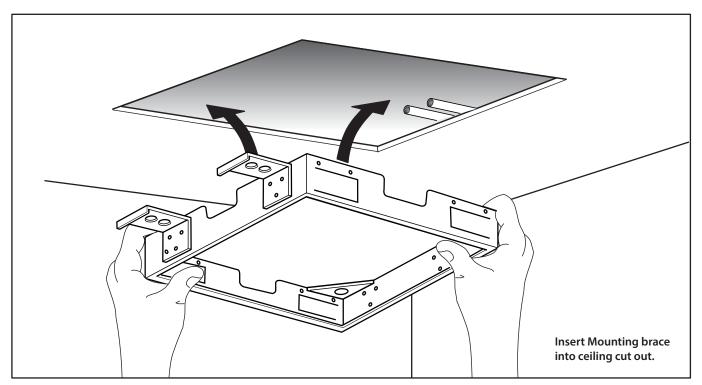

#### **MOUNTING DIMENSIONS**

The CSS.15S installs flush into the ceiling. Review the dimensions on the right to ensure that adequate area is left for fixing the mounting brace into the ceiling.