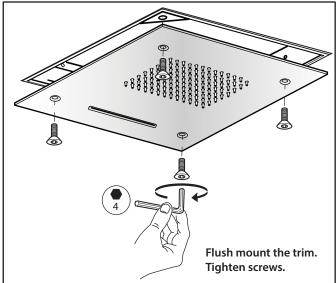

#### **MOUNTING DIMENSIONS**

The CSS.15S installs flush into the ceiling. Review the dimensions on the right to ensure that adequate area is left for fixing the mounting brace into the ceiling.