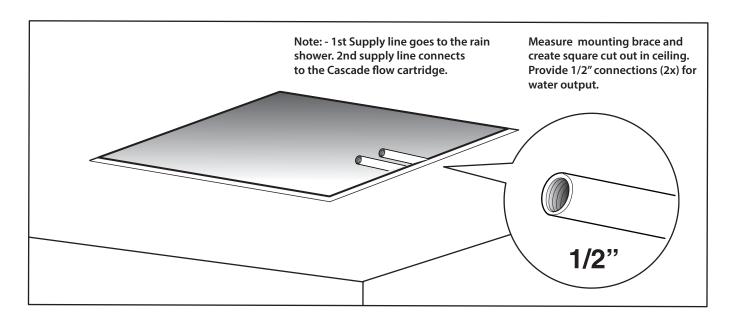

#### **MOUNTING DIMENSIONS**

The CSS.15S installs flush into the ceiling. Review the dimensions on the right to ensure that adequate area is left for fixing the mounting brace into the ceiling.