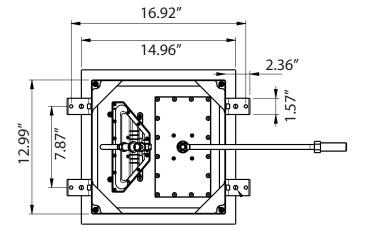

#### **MOUNTING DIMENSIONS**

The CSS.15S installs flush into the ceiling. Review the dimensions on the right to ensure that adequate area is left for fixing the mounting brace into the ceiling.