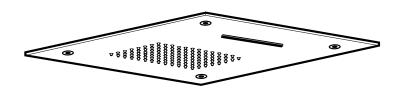

#### **MOUNTING DIMENSIONS**

The CSS.15S installs flush into the ceiling. Review the dimensions on the right to ensure that adequate area is left for fixing the mounting brace into the ceiling.