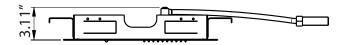

#### **MOUNTING DIMENSIONS**

The CSS.15S installs flush into the ceiling. Review the dimensions on the right to ensure that adequate area is left for fixing the mounting brace into the ceiling.