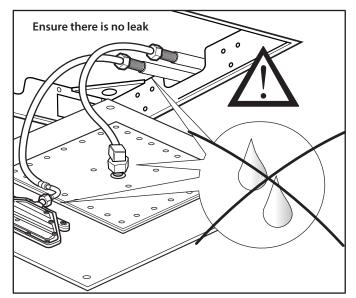

#### **NOTICE TO HOMEOWNER**

- We recommend that this product is installed by a qualified professional plumber.
- Please check this product immediately to ensure that it has not been damaged and is complete. Before installation, please make sure this product is the correct model and you have all the parts required for installation and use.
- Please flush the water system to ensure that no metal swarf, solder, and other impurities can enter the product.
- Turn off water supply before commencing work.
- Please read these instructions carefully and retain for future reference.